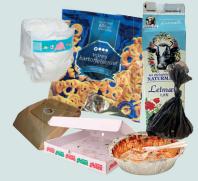

# YES PLEASE TO:

MUST BE IN CLOSED BAGS Waste that you are unsure of Foodwaste Pizza boxes Milk- and juice cartons Polystyren and plastic foam Nappies Ash (to restaffald cold and in a closed bag) Hoover bags

Cat litter and animal droppings