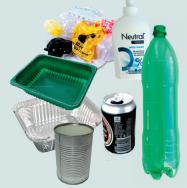

# YES PLEASE TO:

Plastic bags and plastic wrapping Plastic disposable tableware Plastic bottles and containers Plastic trays from food Metal cans Drink cans Silver foil Aluminium trays

Must be emptied and lightly cleaned